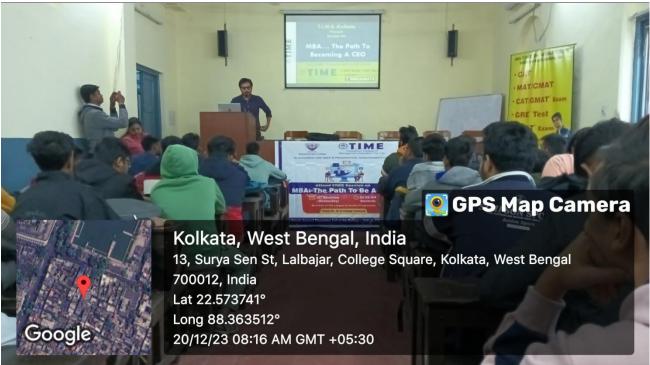

PLACE: Room No. 20

DATE: 20/12/2023

TIME: 8 AM

T.I.M.E conducted a session in association with Umeschandra College on MBA: The Path To Be A CEO in Room No 20. The session began with the introductory speech by Hob'ble Principal sir, highlighting the importance of such career orientation lectures. The interactive session conducted by the expert from T.I.M.E. mostly covered why a student needs to do MBA and how can one become a CEO after completing MBA. Apart from this the Placement Scenario in IIM's and Other Top B Schools were discussed. The session also covered the selection process of various entrance exams and the sections that are there in the entrance exams and how a student needs to go ahead with the preparation.

The session was a highly interactive one where the students showed great interest in discussing the various aspects of the exams. The programme ended with vote of thanks by Prof. Mriganka Gope.

13, Surya Sen St, Lalbajar, College Square, Kolkata, West Bengal 700012 FC-129, Sector - III, Salt Lake Kolkata - 700 106